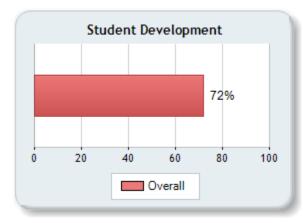

## Description

Value represents % of respondents who strongly or moderately agree. Based on a 5point agreement scale:

- 5 Strongly agree
- 4 Moderately agree
- 3 Neither agree nor disagree
- 2 Moderately disagree
- 1 Strongly disagree

Weighted average of 6 student learning and development domains:

Knowledge Acquisition 78% (N=1812) Interpersonal 76% (N=5709) Humanitarianism and Civic Engagement 74% (N=2150) Intrapersonal 71% (N=3687) Cognitive complexity 65% (N=1483) Practical competence 61% (N=2134) The Student Development question used on multiple surveys was:

Please indicate your level of agreement with the following statement(s): As a result of attending this program, I have developed