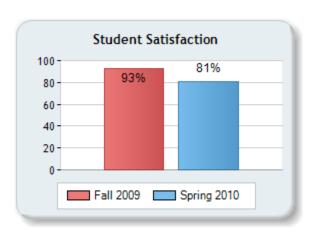

# **Description**

Values represents % students who are very, moderately or slightly satisfied. Based on a 7-point satisfaction scale:

- 7 Very satisfied
- 6 Moderately satisfied
- 5 Slightly satisfied
- 4 Neither satisfied nor dissatisfied
- 3 Slightly dissatisifed
- 2 Moderately dissatisfied
- 1 Very dissatisfied

### Fall 2009:

# Spring 2010: