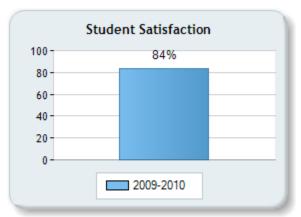

Combination of Fall 2009 and Spring 2010 sources

# **Description**

Values represents % students who are very, moderately or slightly satisfied. Based on a 7-point satisfaction scale:

- 7 Very satisfied
- 6 Moderately satisfied
- 5 Slightly satisfied
- 4 Neither satisfied nor dissatisfied
- 3 Slightly dissatisifed
- 2 Moderately dissatisfied
- 1 Very dissatisfied